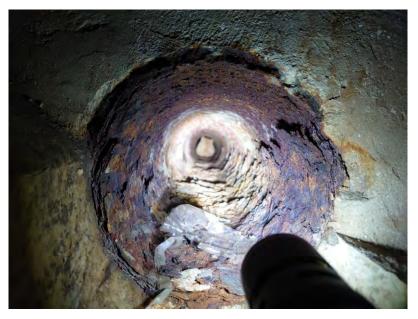

# Animal Rescue Easy?

- Hard to locate
  - Concealed place
  - Camouflage

Camouflage

- Hard to locate
  - Concealed place
  - Camouflage
- Cannot reach
  - Too narrow
  - Too High

- Cannot reach
  - Too narrow

- Cannot reach
  - Too narrow

- Cannot reach
  - Too high

https://www.i-cable.com/新聞資訊/34286/寵物鸚鵡走失被困樹上蘋果汁引誘爬上竹枝安全?utm\_source=icable-web&utm\_medium=referral

- Hard to locate
  - Concealed place
  - Camouflage
- Cannot reach
  - Too narrow
  - Too High
- Cannot communicate