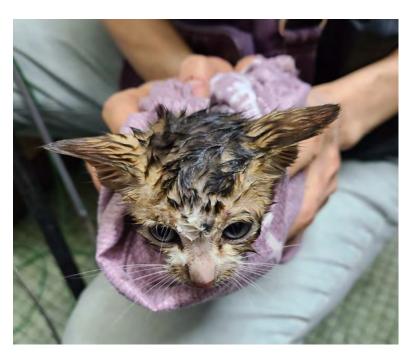

# Animal Rescue Easy?

- Hard to locate
  - Concealed place
  - Camouflage

Camouflage

- Hard to locate
  - Concealed place
  - Camouflage
- Cannot reach
  - Too narrow
  - Too High

- Cannot reach
  - Too narrow

- Cannot reach
  - Too narrow

- Cannot reach
  - Too high

https://www.i-cable.com/新聞資訊/34286/寵物鸚鵡走失被困樹上蘋果汁引誘爬上竹枝安全?utm\_source=icable-web&utm\_medium=referral

- Hard to locate
  - Concealed place
  - Camouflage
- Cannot reach
  - Too narrow
  - Too High
- Cannot communicate