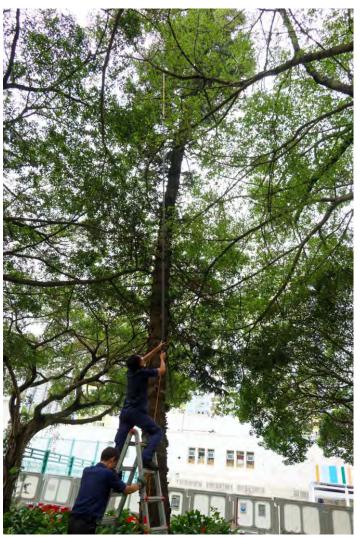

# Animal Rescue Easy?

- Hard to locate
  - Concealed place
  - Camouflage

Camouflage

- Hard to locate
  - Concealed place
  - Camouflage
- Cannot reach
  - Too narrow
  - Too High

- Cannot reach
  - Too narrow

- Cannot reach
  - Too narrow

- Cannot reach
  - Too high

https://www.i-cable.com/新聞資訊/34286/寵物鸚鵡走失被困樹上蘋果汁引誘爬上竹枝安全?utm\_source=icable-web&utm\_medium=referral

- Hard to locate
  - Concealed place
  - Camouflage
- Cannot reach
  - Too narrow
  - Too High
- Cannot communicate