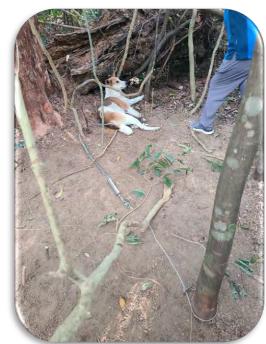

Illegal animal trap

Illegal animal trap

**Exterior wall** 

**Water Catchment** 