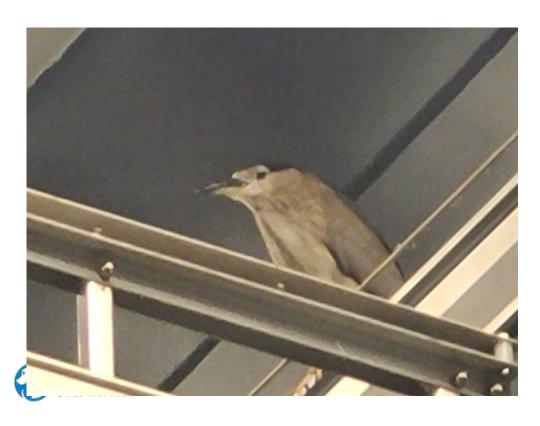

# Animal Rescue Easy?

- Hard to locate
  - Concealed place
  - Camouflage

Camouflage

- Hard to locate
  - Concealed place
  - Camouflage
- Cannot reach
  - Too narrow
  - Too High

- Cannot reach
  - Too narrow

- Cannot reach
  - Too narrow

- Cannot reach
  - Too high

https://www.i-cable.com/新聞資訊/34286/寵物鸚鵡走失被困樹上蘋果汁引誘爬上竹枝安全?utm\_source=icable-web&utm\_medium=referral

- Hard to locate
  - Concealed place
  - Camouflage
- Cannot reach
  - Too narrow
  - Too High
- Cannot communicate