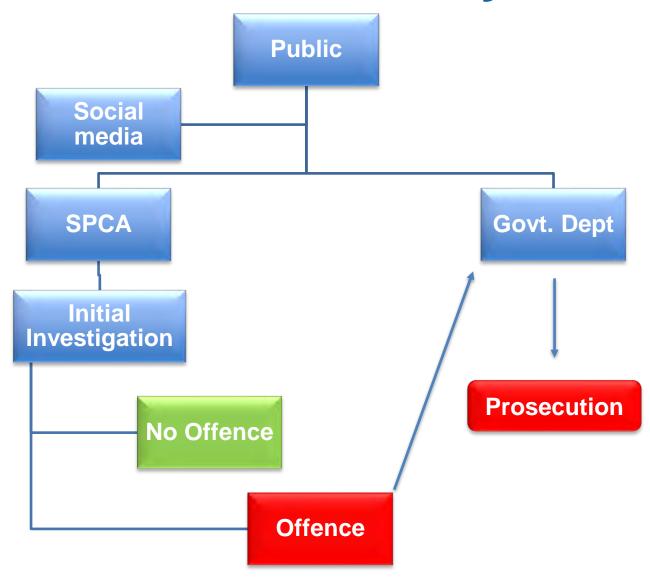

m=referral

- Hard to locate
  - Concealed place
  - Camouflage
- Cannot reach
  - Too narrow
  - Too High
- Cannot communicate











Illegal animal trap



Illegal animal trap















**Exterior wall** 









**Water Catchment** 







#### **Animal-related Laws in Hong Kong**

```
《Public Health (Animals and Birds) Ordinance》
• CAP139
 CAP167 《Dogs and Cats Ordinance》
 CAP168 《Pounds Ordinance》

    CAP169

« Prevention of Cruelty to Animals Ordinance »

           《Wildlife Protection Ordinance》
 CAP170
 CAP208
           《Country Parks Ordinance》
           《Animals (Control of Experiments) Ordinance》
 CAP340

    CAP421

           《Rabies Ordinance》
 CAP586
           Protection of Endangered Species of
            Animals > ......
```



#### Law Enforcement System





#### **Animal Watch Scheme**







### Case Sharing

- Malicious action
  - Hitting a dog with a golf club
  - CCTV footage as evidence



圖片:香港經濟日報



#### Case Sharing

- Negligence
  - poor environment
  - Without water and food
  - Skin problem







#### Case Sharing

Innocence and naive





圖片:香港經濟日報



題·蘇聯協出伏與蔡盛西部一個公園對關小位、十分活按、大蘭 報警·警方別場遇处受護動物協會人與別場協助及將臨股衛走檢驗·施 點,修死花鋪沒有品片,至於是否建在貨庫安徽是發與他動物咬死。有



**第一章花苗则整小型、計部被數** 医哈勒姆克比 - 百食仍然 制。也也是確認之一於多型所 植製物植入前期制度 等到所堪 毛机与可能较也更满多一点结构 油满野及我性人到到明监助基理。 走進賽女教授技術和明卓隸

推進音女教育设施也到場份 校認製權,其代契體血資品項 員會走十個內藏商後,當作的金 可接觸對片動物處理,是協同 在、校理獨方值知度到過了解。 初多被直高成年提女,校有品 · 朱建國歌春河均同在 - 有體 作。通過複數學列等與企。相應 血更能傳定。 制度會及亞蘭則 被、口線定員各種打造物是一個 是被其他動物吸充。 另外,均換是同時前,而然 走版可數孔獨材有材化驗別策略

·發展一整約至小與 · 被総在 個兒果商業務取近個核與工事 有表面侧底, 確實負擔款於有性

狗隻曾在走

SWEERSTEWN WHITE ! 不成型型数件体5項 - 数単位 / 製書