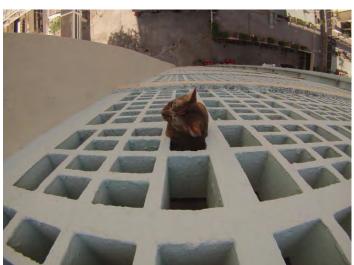

# Animal Rescue Easy?

- Hard to locate
  - Concealed place
  - Camouflage

Camouflage

- Hard to locate
  - Concealed place
  - Camouflage
- Cannot reach
  - Too narrow
  - Too High

- Cannot reach
  - Too narrow

- Cannot reach
  - Too narrow

- Cannot reach
  - Too high

https://www.i-cable.com/新聞資訊/34286/寵物鸚鵡走失被困樹上蘋果汁引誘爬上竹枝安全?utm\_source=icable-web&utm\_medium=referral

- Hard to locate
  - Concealed place
  - Camouflage
- Cannot reach
  - Too narrow
  - Too High
- Cannot communicate