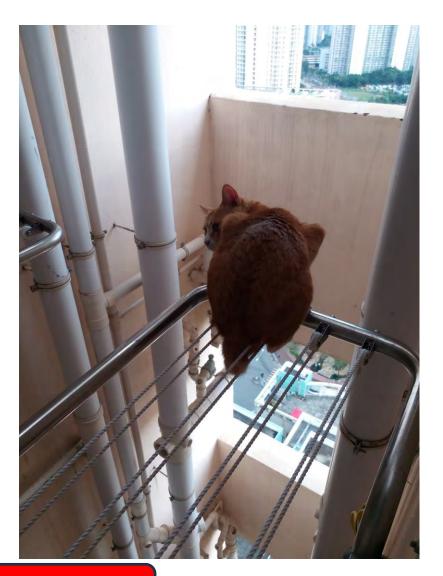

# Animal Rescue Easy?

- Hard to locate
  - Concealed place
  - Camouflage

Camouflage

- Hard to locate
  - Concealed place
  - Camouflage
- Cannot reach
  - Too narrow
  - Too High

- Cannot reach
  - Too narrow

- Cannot reach
  - Too narrow

- Cannot reach
  - Too high

https://www.i-cable.com/新聞資訊/34286/寵物鸚鵡走失被困樹上蘋果汁引誘爬上竹枝安全?utm\_source=icable-web&utm\_medium=referral

- Hard to locate
  - Concealed place
  - Camouflage
- Cannot reach
  - Too narrow
  - Too High
- Cannot communicate