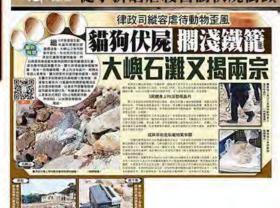

The carcass was collected by staff from the Society for the Prevention of Cruelry to Animals and will be handed to the Agriculture, Fisheries and Conservation

the carcasses of a dog and two cats were found washed ashore on a rocky Lantau Island beach.

That gruesome discovery recalls the finding of 15 cat and dog carcasses on the city's beaches in August. Law enforcers at the time said the animals might have been thrown overboard by smugglers

cases in the first half of this year There were 288 such reports over