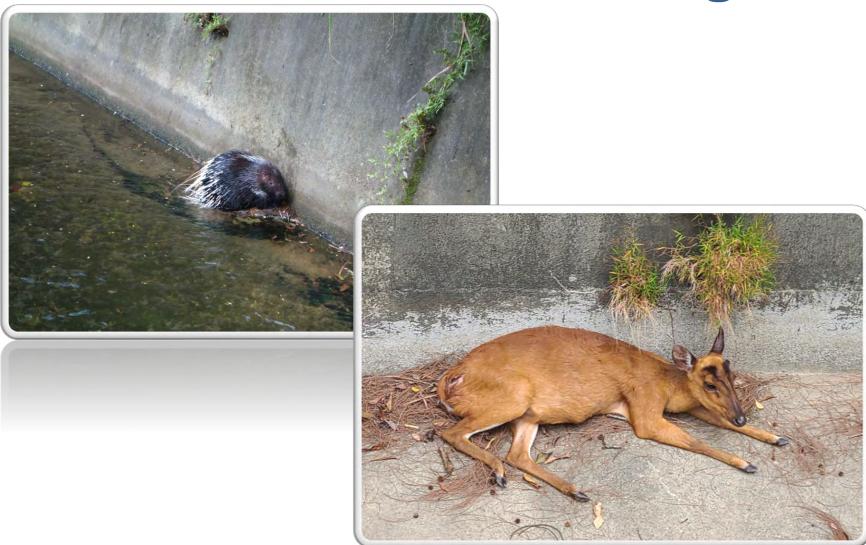

Illegal animal trap

Illegal animal trap

**Exterior wall** 

**Water Catchment** 