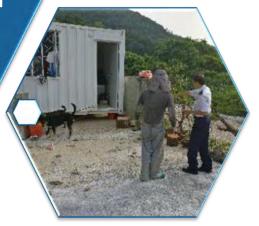

Illegal animal trap

Illegal animal trap

**Exterior wall** 

**Water Catchment** 