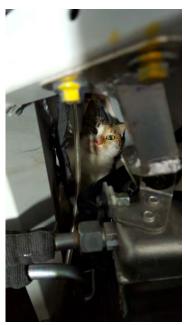

# Animal Rescue Easy?

- Hard to locate
  - Concealed place
  - Camouflage

Camouflage

- Hard to locate
  - Concealed place
  - Camouflage
- Cannot reach
  - Too narrow
  - Too High

- Cannot reach
  - Too narrow

- Cannot reach
  - Too narrow

- Cannot reach
  - Too high

https://www.i-cable.com/新聞資訊/34286/寵物鸚鵡走失被困樹上蘋果汁引誘爬上竹枝安全?utm\_source=icable-web&utm\_medium=referral

- Hard to locate
  - Concealed place
  - Camouflage
- Cannot reach
  - Too narrow
  - Too High
- Cannot communicate