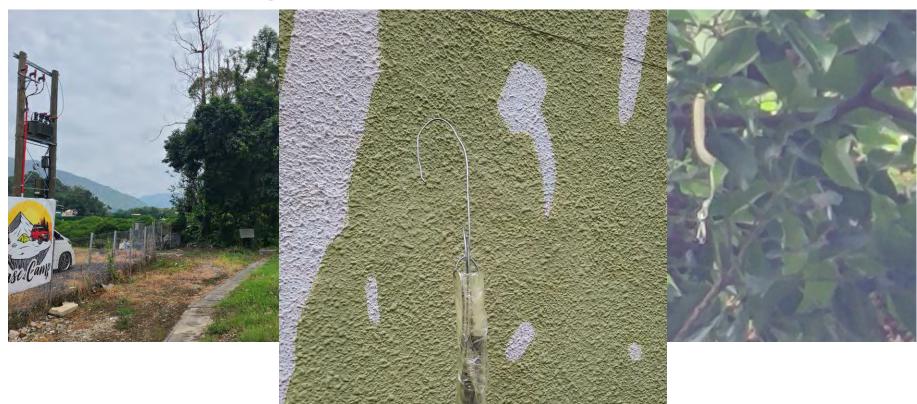

Illegal animal trap

Illegal animal trap

**Exterior wall** 

**Water Catchment** 