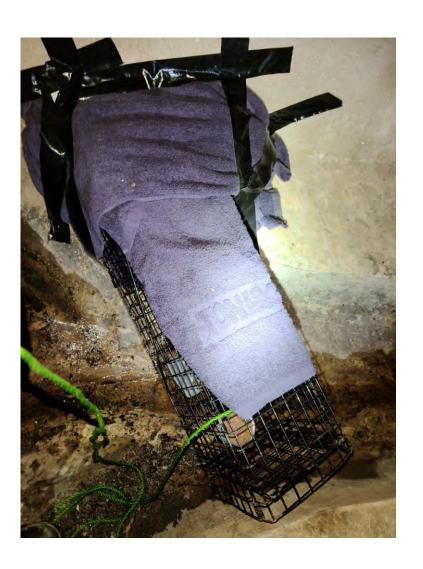

# Animal Rescue Easy?

- Hard to locate
  - Concealed place
  - Camouflage

Camouflage

- Hard to locate
  - Concealed place
  - Camouflage
- Cannot reach
  - Too narrow
  - Too High

- Cannot reach
  - Too narrow

- Cannot reach
  - Too narrow

- Cannot reach
  - Too high

https://www.i-cable.com/新聞資訊/34286/寵物鸚鵡走失被困樹上蘋果汁引誘爬上竹枝安全?utm\_source=icable-web&utm\_medium=referral

- Hard to locate
  - Concealed place
  - Camouflage
- Cannot reach
  - Too narrow
  - Too High
- Cannot communicate