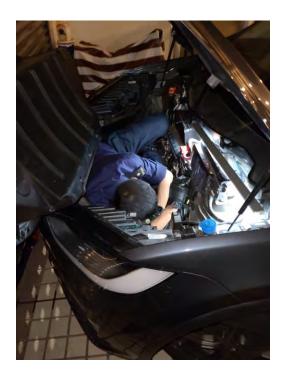

# Animal Rescue Easy?

- Hard to locate
  - Concealed place
  - Camouflage

Camouflage

- Hard to locate
  - Concealed place
  - Camouflage
- Cannot reach
  - Too narrow
  - Too High

- Cannot reach
  - Too narrow

- Cannot reach
  - Too narrow

- Cannot reach
  - Too high

https://www.i-cable.com/新聞資訊/34286/寵物鸚鵡走失被困樹上蘋果汁引誘爬上竹枝安全?utm\_source=icable-web&utm\_medium=referral

- Hard to locate
  - Concealed place
  - Camouflage
- Cannot reach
  - Too narrow
  - Too High
- Cannot communicate