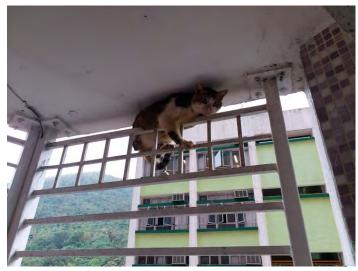

# Animal Rescue Easy?

- Hard to locate
  - Concealed place
  - Camouflage

Camouflage

- Hard to locate
  - Concealed place
  - Camouflage
- Cannot reach
  - Too narrow
  - Too High

- Cannot reach
  - Too narrow

- Cannot reach
  - Too narrow

- Cannot reach
  - Too high

https://www.i-cable.com/新聞資訊/34286/寵物鸚鵡走失被困樹上蘋果汁引誘爬上竹枝安全?utm\_source=icable-web&utm\_medium=referral

- Hard to locate
  - Concealed place
  - Camouflage
- Cannot reach
  - Too narrow
  - Too High
- Cannot communicate